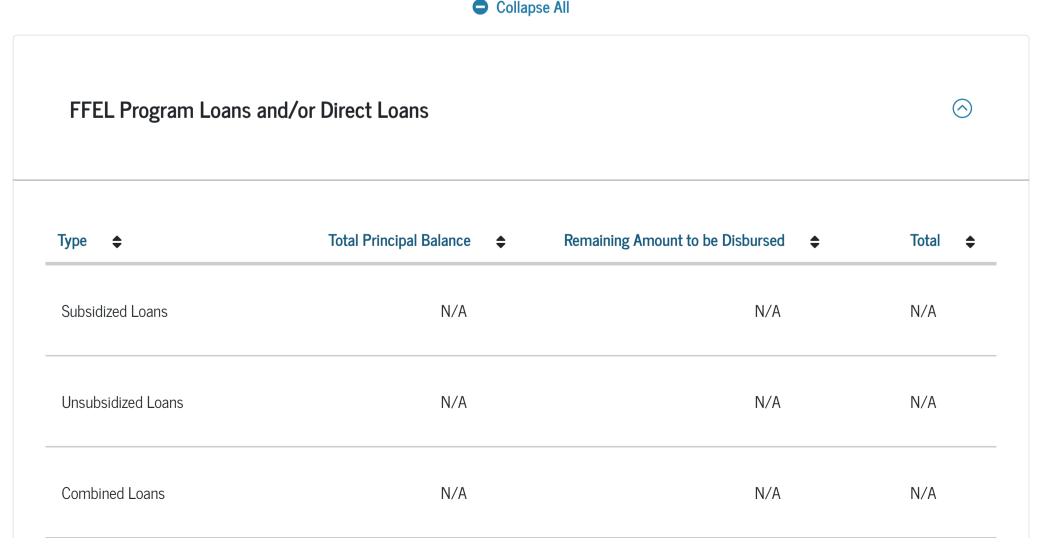

about each of the types of loans that are listed below by visiting StudentAid.gov.

Note that the "Subsidized" and "Unsubsidized" amounts include the appropriate portions of any Consolidation Loans you may have. If there is an amount listed for "Unallocated Consolidation Loans," it is because we could not determine whether those balances were subsidized or unsubsidized.

Remember, you are responsible for repaying all of the amounts that you borrow plus interest. As a general rule, with an assumed interest rate of 5%, the monthly payment amount over a ten-year repayment period would be approximately \$10.61 for every \$1,000 that you borrowed. Your actual repayment amount will depend upon how much you borrow, the interest rate when you enter repayment, and how long your repayment term is.



| Туре                            | Total Principal Balance | Remaining Amount to be Disbursed | Total |
|---------------------------------|-------------------------|----------------------------------|-------|
| Unallocated Consolidation Loans | N/A                     | N/A                              | N/A   |
|                                 |                         |                                  |       |

| Fe | ederal Perkins Loan Amounts         | $\odot$ |
|----|-------------------------------------|---------|
|    | Total Outstanding Principal Balance | N/A     |
| _  | 2022–23 Loan Amount                 | N/A     |

| Т | TEACH Grants Converted to Direct Unsubsidized Loans | $\odot$ |
|---|-----------------------------------------------------|---------|
|   | Total Prin